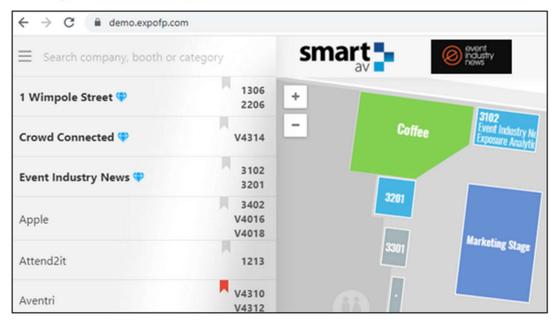

### Featured listings

Featured listings allow exhibitors to showcase their company and receive 30%-40% greater exposure on a floor plan. They are shown at the top of the exhibitor list and category search and have more prominent formatting (bold and diamond icon).