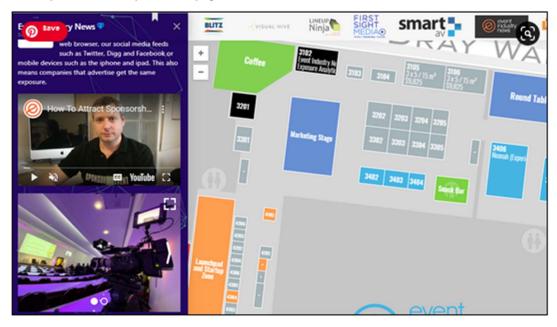

|

Submit completed form and artwork to **amy@oda.org**. Ads submitted for publication in *ODA Today* are reserved on a first-come, first-served basis.

## Floor plan ads

Floor plan ads allow exhibitors to demonstrate their premium status at the event and receive greater exposure on the floor plan. This option will show the company logo in the section at the top. A click on a logo would open the exhibitor's profile and highlight the booth they are in.



### Featured listings

Featured listings allow exhibitors to showcase their company and receive 30%-40% greater exposure on a floor plan. They are shown at the top of the exhibitor list and category search and have more prominent formatting (bold and diamond icon).



When opened, exhibitor profile is displayed in rich colors: