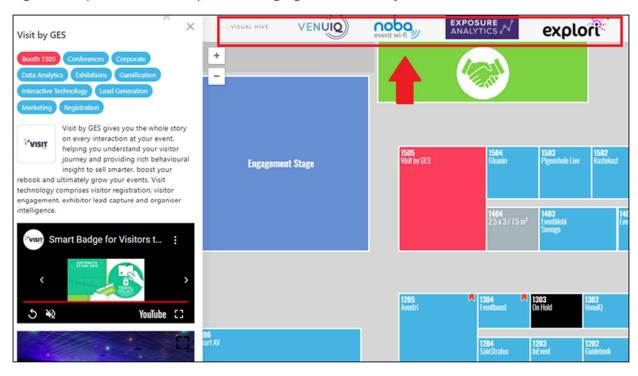

## Floor plan ads

Floor plan ads allow exhibitors to demonstrate their premium status at the event and receive greater exposure on the floor plan. This option will show the company logo in the section at the top. A click on a logo would open the exhibitor's profile and highlight the booth they are in.

When opened, exhibitor profile is displayed in rich colors: